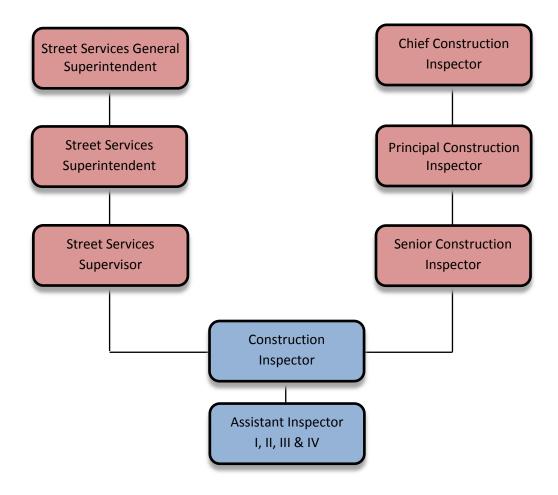

## CAREER-OPPORTUNITIES FOR CONSTRUCTION INSPECTOR

The following information is being given to describe potential opportunities as a Construction Inspector. The career ladders that these titles commonly follow have been illustrated in the diagram below. With specific types of experience, promotional or lateral movement between these lines is also possible. You may review the class specifications and some job bulletins through our Personnel's Department website. It is encouraged to examine the options available, to be able to promote for what you qualify for.